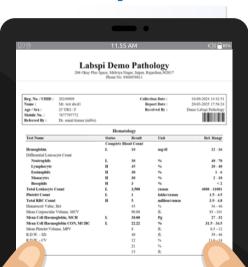

# **PROFESSIONALLY DESIGNED** QR CODED BILLS

| C.F.H. PAT<br>(CARE FOR HEALTH<br>DVANCED DIAGNOSTIC CER                |            | )          | • (<br>• F                            | PRECISION<br>QUALITY<br>RELIABILITY                 |
|-------------------------------------------------------------------------|------------|------------|---------------------------------------|-----------------------------------------------------|
| teg. No. / UHID : 202522391<br>iame :<br>ige / Sex : /<br>teferred By : |            | Rep        | on Date :<br>ort Date :<br>tived By : | 21-03-2025 13:27:29<br>21-03-2025  3:56:28<br>Rahul |
|                                                                         | Hema       | ology      |                                       |                                                     |
| Test Name                                                               | Status     | Result     | Unit                                  | Ref. Range                                          |
| Hemoglobin                                                              | Complete B | lood Count |                                       |                                                     |
| Differential Leucocyte Count                                            |            | 13.0       | g/dL                                  | 11.5-15                                             |
| Neutrophils                                                             |            | \$2.6      |                                       | 40-75                                               |
| Lymphocyte                                                              |            | 35.5       | 41                                    | 40-75                                               |
| Eosinophils                                                             |            | 1.1        |                                       | 0.4-8                                               |
| Monocytes                                                               |            | 5.7        |                                       | 3-10                                                |
| Basophils                                                               |            | - 01       |                                       | 0-1                                                 |
| Total Leukocyte Count                                                   |            | 8.42       | 10°3/aL                               | 4-11                                                |
| Platelet Count                                                          | н          | 364        | 10*3/uL                               | 125-350                                             |
| Total RBC Count                                                         | -          | 4.01       | 10.5/uL                               | 3.8-5.1                                             |
| Hematocrit Value, Het                                                   |            | 40.8       | TO OLL                                | 35-45                                               |
| Mean Corpuscular Volume, MCV                                            | H          | 101.8      | п.                                    | 82-100                                              |
| Mean Cell Haemoglobin, MCH                                              |            | 32.4       | Dg                                    | 27-34                                               |
| Mean Cell Haemoglobin CON. MCHC                                         |            | 31.9       | e/dL                                  | 31.6-35.4                                           |
| Mean Platelet Volume, MPV                                               | 1.         | 6.6        | П.                                    | 8-13.5                                              |
| R.D.W SD                                                                |            | 48.4       | п.                                    | 38-60                                               |
| R.D.W CV                                                                |            | 15.3       | - 14                                  | 11.2-16.8                                           |
| P-LCR                                                                   | L.         | 12.6       | 26                                    | 22.4-62                                             |
| P.D.W.                                                                  | 1          | 11.2       | n.                                    | 11.5-29                                             |
| PCT                                                                     | <i></i>    | 0.24       | 15                                    | 0.08-0.31                                           |

| Ţ   | echnologist Pathologist                                                                                                                                                                                                                              |
|-----|------------------------------------------------------------------------------------------------------------------------------------------------------------------------------------------------------------------------------------------------------|
| All | I types of Blood Investigations, CBC. Platelets, Fever Profile, Lipid Profile, PCOS Profile, Hormones, Sputum, Urine, FNAC, Biopsy                                                                                                                   |
| N   | one : Values should be Correlated Clinically. All tests are done carefully as per kit, manufacturers, instructions, limitations, specificity and sensitivity. No legal liabilities is accepted without the proof of identify at the time of sampling |