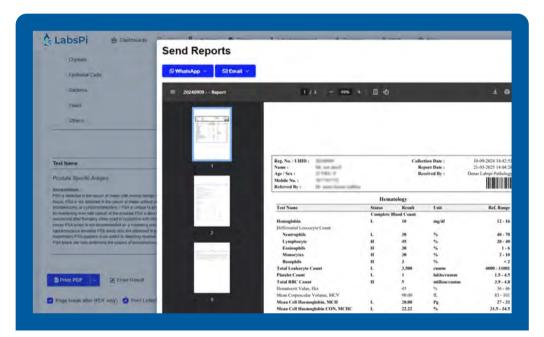

# **STREAMLINE** YOUR PATHOLOGY LAB OPERATIONS WITH LABSPI.

Labspi is an all-in-one lab management software designed to optimize laboratory workflows, improve data accuracy, and ensure compliance, offering user-friendly features for real-time reporting. With LabsPi, you can effortlessly manage OPD and patient registration, automate lab analvses, and generate QR-coded reports for easy access and sharing. LabsPi integrates with WhatsApp for automated communication, reducing manual efforts. By streamlining processes and minimizing manual tasks, LabsPi saves time, improves accuracy, and boosts overall lab productivity.