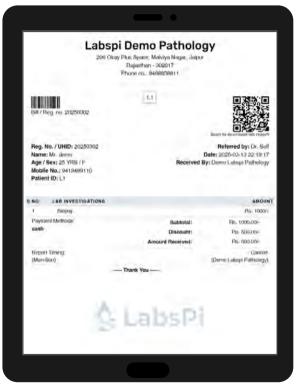

# **PROFESSIONALLY DESIGNED** QR CODED BILLS

| C.F.H. PAT<br>(CARE FOR HEALTH<br>DVANCED DIAGNOSTIC CER                |            | )          | • (<br>• F                            | PRECISION<br>QUALITY<br>RELIABILITY                 |
|-------------------------------------------------------------------------|------------|------------|---------------------------------------|-----------------------------------------------------|
| teg. No. / UHID : 202522391<br>iame :<br>ige / Sex : /<br>teferred By : |            | Rep        | on Date :<br>ort Date :<br>tived By : | 21-03-2025 13:27:29<br>21-03-2025  3:56:28<br>Rahul |
|                                                                         | Hema       | ology      |                                       |                                                     |
| Test Name                                                               | Status     | Result     | Unit                                  | Ref. Range                                          |
| Hemoglobin                                                              | Complete B | lood Count |                                       |                                                     |
| Differential Leucocyte Count                                            |            | 13.0       | g/dL                                  | 11.5-15                                             |
| Neutrophils                                                             |            | \$2.6      |                                       | 40-75                                               |
| Lymphocyte                                                              |            | 35.5       | 41                                    | 40-75                                               |
| Eosinophils                                                             |            | 1.1        |                                       | 0.4-8                                               |
| Monocytes                                                               |            | 5.7        |                                       | 3-10                                                |
| Basophils                                                               |            | - 01       |                                       | 0-1                                                 |
| Total Leukocyte Count                                                   |            | 8.42       | 10°3/aL                               | 4-11                                                |
| Platelet Count                                                          | н          | 364        | 10*3/uL                               | 125-350                                             |
| Total RBC Count                                                         | -          | 4.01       | 10.5/uL                               | 3.8-5.1                                             |
| Hematocrit Value, Het                                                   |            | 40.8       | TO OLL                                | 35-45                                               |
| Mean Corpuscular Volume, MCV                                            | H          | 101.8      | п.                                    | 82-100                                              |
| Mean Cell Haemoglobin, MCH                                              |            | 32.4       | Dg                                    | 27-34                                               |
| Mean Cell Haemoglobin CON. MCHC                                         |            | 31.9       | e/dL                                  | 31.6-35.4                                           |
| Mean Platelet Volume, MPV                                               | 1.         | 6.6        | П.                                    | 8-13.5                                              |
| R.D.W SD                                                                |            | 48.4       | п.                                    | 38-60                                               |
| R.D.W CV                                                                |            | 15.3       | - 14                                  | 11.2-16.8                                           |
| P-LCR                                                                   | L.         | 12.6       | 26                                    | 22.4-62                                             |
| P.D.W.                                                                  | 1          | 11.2       | n.                                    | 11.5-29                                             |
| PCT                                                                     | <i></i>    | 0.24       | 15                                    | 0.08-0.31                                           |