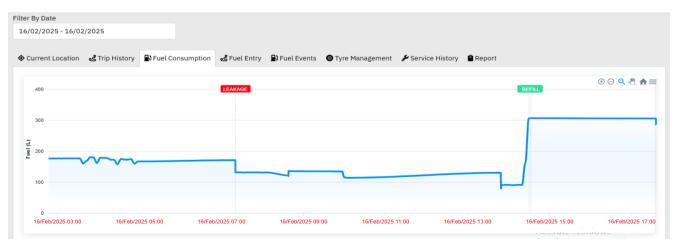

### **Fuel Management**

Monitor fuel usage, detect patterns, and log irregularities such as refueling events and potential leakages.

### **Real time alerts**

Sms alert for fuel refill and leakage events.

**Reduced Fuel Consumption** 

**Real-Time Location Tracking** 

24/7 via both app and desktop platforms.

Experience up to a 30% reduction in fuel usage