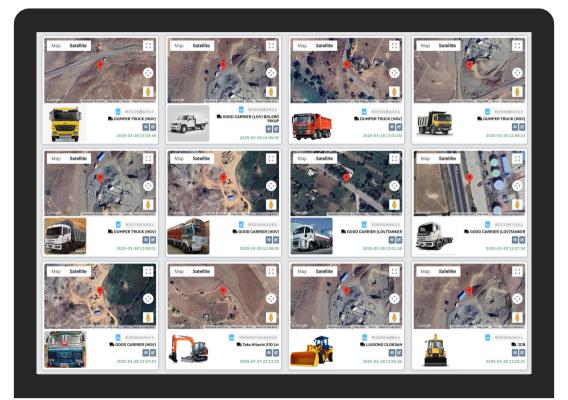

### **Vehicle Management**

Efficiently handle with real-time GPS tracking to monitor vehicle performance i.e. service history, fuel average, trip history etc.

### Cloud based 24/7 Dashboard Camera Integration

Integrating dashboard cameras into Wheelspi's system can enhance fleet management by providing:

| $\overline{\mathbb{A}}$ |
|-------------------------|
|                         |